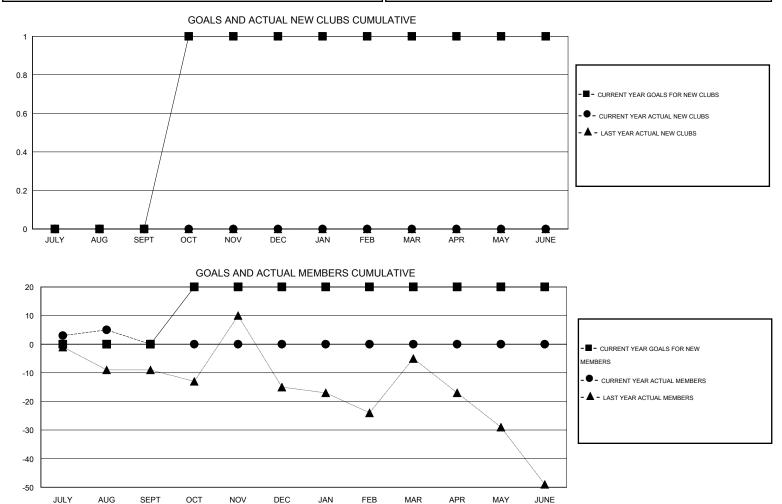

## GMT: Kenneth Schwols

| GMT: Kenne    | GMT: Kenneth Schwols |                   | LOCATION UTAH    |                  | _                     |                    |                                     |                    | GMT CA 1         |  |
|---------------|----------------------|-------------------|------------------|------------------|-----------------------|--------------------|-------------------------------------|--------------------|------------------|--|
|               |                      | Clubs             |                  |                  | Members               |                    |                                     |                    |                  |  |
|               | RESU                 | LTS FOR 2016-2017 |                  |                  | RESULTS FOR 2016-2017 |                    |                                     |                    |                  |  |
| QUARTER       | NEW CLUB<br>GOAL     | NEW CLUBS         | DROPPED<br>CLUBS | NET<br>GAIN/LOSS | QUARTER               | NEW MEMBER<br>GOAL | CHARTER AND<br>NEW MEMBERS<br>ADDED | DROPPED<br>MEMBERS | NET<br>GAIN/LOSS |  |
| JULY/AUG/SEPT | 0                    | 0                 | 0                | 0                | JULY/AUG/SEPT         | 0                  | 13                                  | 13                 | 0                |  |
| OCT/NOV/DEC   | 1                    | 0                 | 0                | 0                | OCT/NOV/DEC           | 20                 | 0                                   | 0                  | 0                |  |
| JAN/FEB/MAR   | 0                    | 0                 | 0                | 0                | JAN/FEB/MAR           | 0                  | 0                                   | 0                  | 0                |  |
| APR/MAY/JUNE  | 0                    | 0                 | 0                | 0                | APR/MAY/JUNE          | 0                  | 0                                   | 0                  | 0                |  |

| DROPPED CLUBS: 0 |   | 7 CLUBS OF 28 ADDED 1 OR MORE<br>NEW MEMBERS | GENDER DISTRIBUTION<br>MALE 443 (66.62%) |              |     |
|------------------|---|----------------------------------------------|------------------------------------------|--------------|-----|
| DROPPED MEMBERS  |   |                                              | FEMALE                                   | 222 (33.38%) |     |
| DECEASED         | 1 | CLICK HERE FOR HEALTH                        |                                          |              | 232 |
| CLUB CANCELLED 0 |   | ASSESSMENT DATA                              | FAMILY UNIT MEMBERS                      |              |     |
| OTHER 1          | 2 |                                              | HEAD OF HOUSEHOLD                        |              | 114 |
| TOTAL 1          | 3 |                                              | NON-HEAD OF HOUSEHO                      | 118          |     |